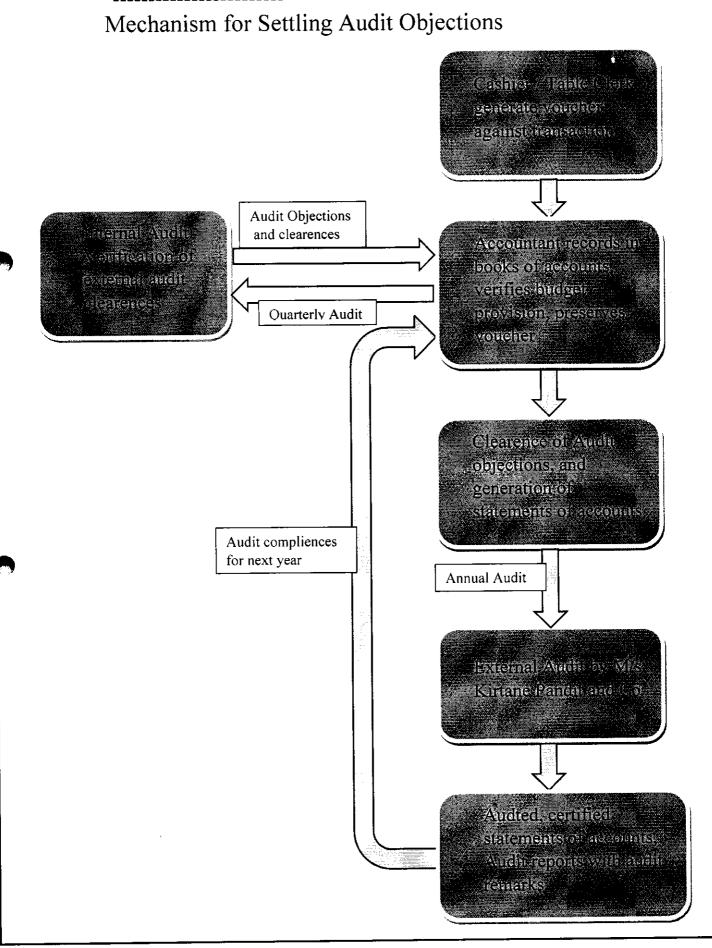

#### **6.4.1 Internal and External Financial Audits**

| Sr. No. | Documentary Evidences / Sample Documents | Page No. |
|---------|------------------------------------------|----------|
| 1       | Mechanism for Setting Audit Objections   | 1-2      |
| 2       | Audit Report Compliance                  | 3-7      |
| 3       | Audit statement 2018-19                  | 8-13     |

## 6.4.1: The Institution conducts internal and external financial audits regularly

The financial activities of the institute are governed by Rayat Shikshan Sanstha, the parent organization. The institute prepares the annual budget for next year in the month of December and presents for approval to Rayat Shikshan Sanstha. Approval is accorded by Sanstha by the end of June. The institute follows the expenditure pattern according to the budget duly sanctioned by Rayat Shikshan Sanstha. Any modification or revision required in budget to cater unforeseen or timely requirements is submitted for revised sanction by the month of August.

The daily transactions are recorded in books of accounts according to Rayat Shikshan Santha's guidelines and complying with the guidelines of state governments, Fee Regulatory Authority and Institutions of Chartered Accountants. Accounting method followed is on Accrual Basis. The books of accounts thus prepared are made ready for financial auditing.

Rayat Shikshan Sanstha the parent trust of Karmaveer Bhaurao Patil College of Engineering has established robust mechanism to avoid financial irregularities in all the institutions. A separate Audit department has been established for carrying out financial audit of each and every institute run by Sanstha. A senior Principal, well versed with handling financial matters, shoulders responsibility of this department. After Secretary and Joint Secretary, this is considered as most important administrative position. Twice a year a dedicated team of expert auditors carries out internal audit of each and every institute run by Rayat Shikshan Sanstha. The external audit is conducted by external Chartered Accountants agency annually, for completed financial year.

During audit process, auditors from Rayat Shikshan Sanstha (internal auditors) verify each and every financial transaction for necessary procedural approvals, verifies all finance related documents for their adequacy. Any discrepancy, if noticed is brought to the notice, queries raised regarding discrepancy of inadequacy need to be resolved immediately by providing documentary evidences. Any query, if not resolved is recorded and audit report is prepared stating noncompliance. Internal auditor reports to the principal about discrepancies and shortcomings observed, by conducting a meeting after every internal audit is completed. Such non compliances should be cleared within next few days before next audit. All the objections get cleared before final external audit. Thus the regularly internal audit is conducted by parent trust.

External audit is conducted by appointed auditor, M/s Kirtane Pandit and Associates, Pune, the Chartered Accountants.