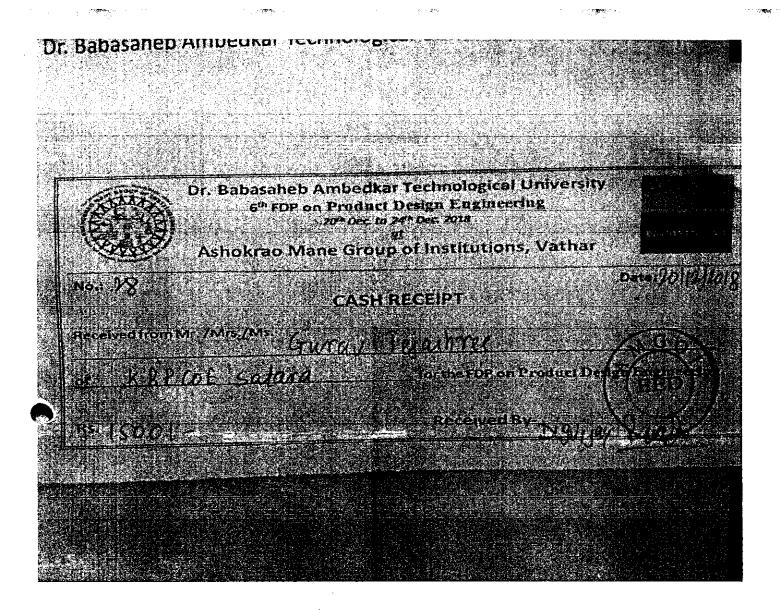

|         |                      | fee of professional bodies during |              |           |
|---------|----------------------|-----------------------------------|--------------|-----------|
| Year    | Name of teacher      | Name of conference/               | Name of the  | Amount of |
|         |                      | -                                 | professional | support   |
|         |                      | which financial support           | body for     |           |
|         |                      | provided                          | which        |           |
|         |                      |                                   | membership   |           |
| 2018-19 | Prof. Gurav T. P.    | International Seminar on          |              | 200/-     |
|         |                      | "Future Distruptive               |              | 1         |
|         |                      | Technologies"                     |              |           |
|         |                      | FDP on "Product Design            |              | 2215/-    |
|         |                      | Engineering"                      |              |           |
| 2018-19 | Prof. Desai A. S.    | International Seminar on          |              | 200/-     |
| 2010-17 | I 101, Desai A. S.   | "Future Distruptive               |              | 2007      |
|         |                      | Technologies"                     |              |           |
| 2010 10 | D CD + CD            |                                   | <u></u>      | 300/-     |
| 2018-19 | Prof. Dangat G. D.   | One day workshop on Revised       |              | 300/-     |
|         |                      | NAAC                              |              | 22.400/   |
|         |                      | Smart India Hackthon 2019         |              | 23,480/-  |
|         |                      | Workshop on Pedology on           |              |           |
|         |                      | Online & Blended Teaching         |              |           |
|         |                      | Learning Process                  |              |           |
| 2018-19 | Dr. Shabina Sayyed   | Smart India Hackthon 2019         |              | 23,480/-  |
|         |                      |                                   |              |           |
|         |                      | Workshop on Pedology on           |              | 1000/-    |
|         |                      | Online & Blended Teaching         |              |           |
|         |                      | Learning Process                  |              |           |
| 2018-19 | Prof. R. J. Devi     | International Conference on       |              | 350/-     |
|         |                      | "Sustainable Growth in            |              |           |
|         |                      | Commerce Management &             |              |           |
|         |                      | Social Science"                   |              |           |
| 2018-19 | Prof Mane Sunita V   | Paper Presentation in IEEE        |              | 6000/-    |
| 2010-17 | Tion. Whate Same     | conference RTEICT-2018 at         |              |           |
|         |                      | Banglore                          |              |           |
| 2010 10 | Duef Chates D. A     | One week FDP on                   |              | 1180/-    |
| 2018-19 | Prof. Ghatge D. A.   |                                   |              | 1100/-    |
|         |                      | "Entrepreneurship                 |              |           |
|         |                      | Development"                      |              | 200/      |
| 2018-19 | Prof. Mahadar A. A   | One day workshop on Revised       |              | 300/-     |
|         |                      | NAAC                              |              | 200/      |
| 2018-19 | Prof. Godbole B. B.  | One day workshop on Revised       |              | 300/-     |
|         |                      | NAAC                              |              | -         |
|         |                      | International Seminar on          |              | 2360/-    |
|         |                      | "Future Distruptive               | 1            |           |
|         |                      | Technologies"                     | ļ            |           |
| 2018-19 | Prof. Sayyad T. J.   | Workshop on Pedology on           |              | 1000/-    |
|         |                      | Online & Blended Teaching         |              |           |
|         |                      | Learning Process                  |              |           |
| 2018-19 | Prof. Manisha Uma    |                                   |              | 400/-     |
| 2010-17 | 1 101, Manisha Ollia | Library workshop                  |              | 670/-     |
|         | l                    | Diolary Wolkshop                  | <del></del>  |           |