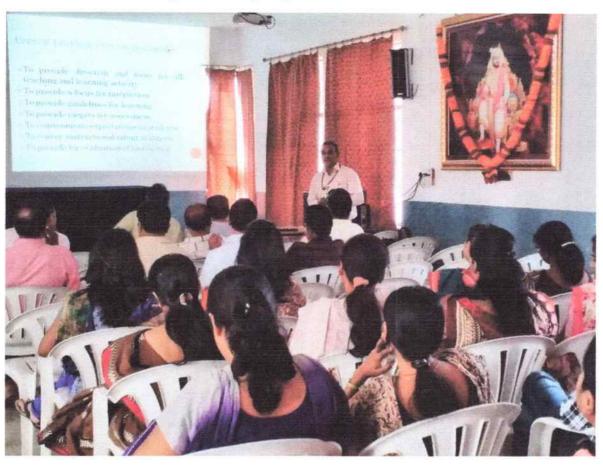

#### NOTICE

All the faculty are hereby informed that IQAC of our college is organizing a One-Day Workshop on 'Teaching Methodology' on 8-7-2017. All the faculty will attend this workshop. The schedule of the workshop is as given below:

| Session           | Time                   | Topic                     | Resource Person                                           |
|-------------------|------------------------|---------------------------|-----------------------------------------------------------|
| Registration      | 10:30 a.m 11:00 a.m.   | -                         |                                                           |
| Inaugural Session | 11:00 a.m 11:30 a.m.   |                           | S##                                                       |
| First Session     | 11:30 a.m. – 1:00 p.m. | Higher Education Pedagogy | Dr. Sarang Bhola<br>(Asso. Prof. in KBP IMS&R,<br>Satara) |
| Second Session    | 2:00 p.m 3:30 p.m.     | Teaching Methodology      | Prof. Sanjiv Bonde                                        |
| Practical Session | 3:30 p.m. – 4:30 p.m.  |                           | 5.7                                                       |
| Valedictory       | 4:30 p.m 5:00 p.m.     | -                         |                                                           |