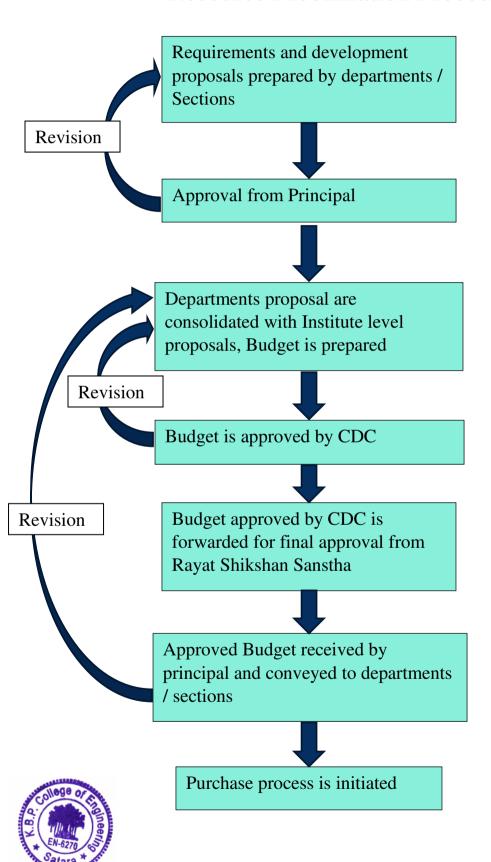

# 6.4.3: Institutional Strategies for mobilization of funds and optimal utilization of resources

| Sr. No. | Documentary Evidences / Sample Documents                   | Page No. |
|---------|------------------------------------------------------------|----------|
| 1       | Flow chart of resource mobilization Process                | 1-1      |
| 2       | Sample Document of funds received for projects.            | 2-3      |
| 3       | Sample Document of funds received for Consultancy Projects | 4-7      |
| 4       | Sample Document Funds raised through Alumni contribution   | 8-10     |

### **Resource Mobilization Process**