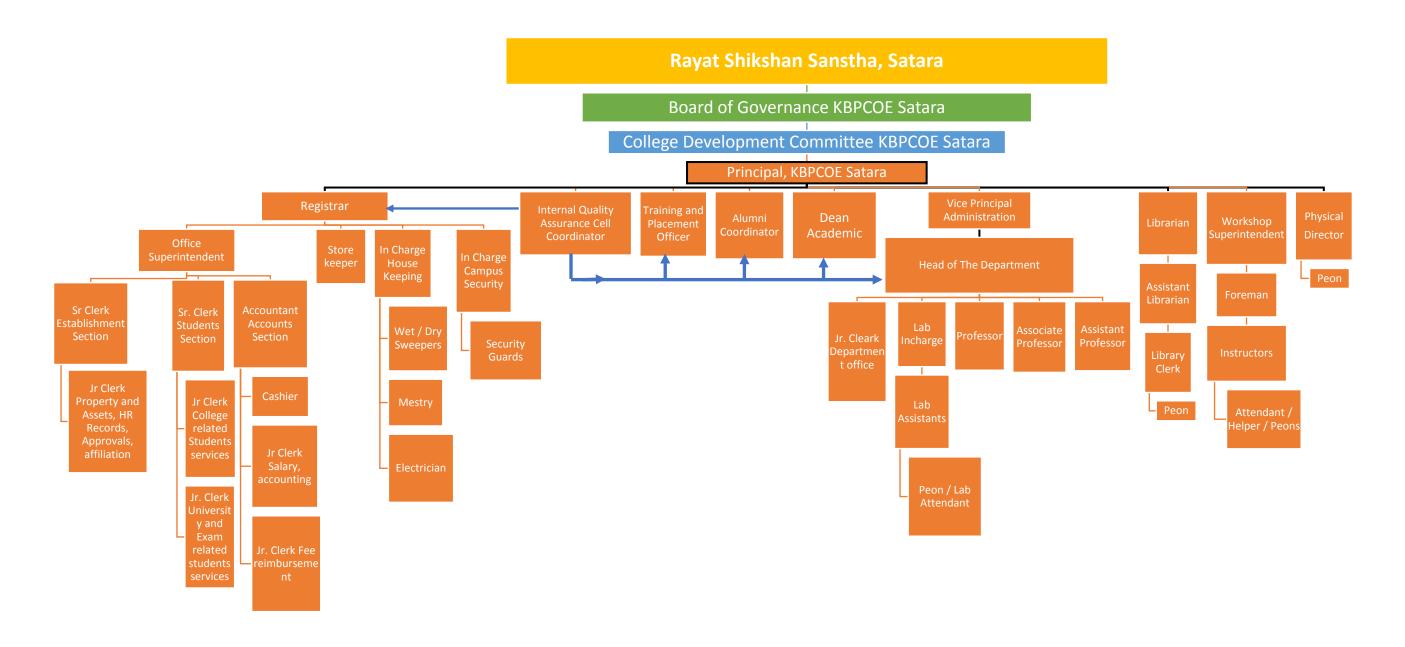

| Sample Minutes of Meeting CDC,IQAC                     | 32-50    |



### Rayat Shikshan Sanstha's Karmaveer Bhaurao Patil College of Engineering, Satara

.\_\_\_\_\_

### VISION

To be a premier institute enhancing the young minds into potential manpower through autonomy







### Rayat Shikshan Sanstha's Karmaveer Bhaurao Patil College of Engineering, Satara

-----

## **MISSION**

- To produce promising technocrats through academic excellence.
- To strengthen industry institute interaction for mutual benefits.
- To promote research and development for catering the needs of society at large.
- To inculcate social as well as ethical values amongst employees and students.





### Rayat Shikshan Sanstha's

# Karmaveer Bhaurao Patil College of Engineering, Satara Organization Chart









### Rayat Shikshan Sanstha's Karmaveer Bhaurao Patil College of Engineering, Satara

#### PERSPECTIVE PLAN

Higher education is developing very fast in basic as well as professional areas. With the growth of technology, engineering education is a matter of concern every day. Industry needs people with problem solving ability, having logical thought process and more practice oriented. So as to educate students with these abilities and engineering practices our institute envisages the academic programmes by considering need of the society, industry and the service sector. While preparing the perspective plan thought is given to achieve academic autonomy for engineering programmes to realize the mission. Human resource of the Institute is remarkably helping the students in achieving t